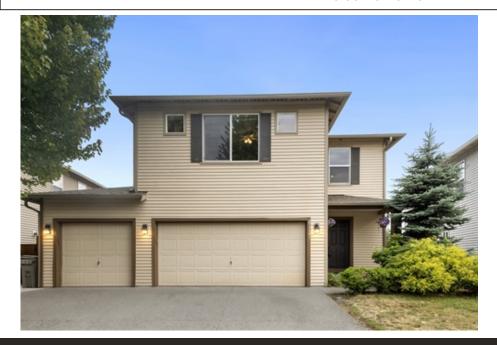

## 21721 SE 299th Way, Kent, WA 98042

» Beds: 3 | Baths: 2 Full, 1 Half

» MLS #: 2390365

» Single Family | 2,770 ft<sup>2</sup> | Lot: 5,399 ft<sup>2</sup>

» Main floor office

» Bonus room

» More Info: Home41.IsForSale.com

Greater Sound Team (425) 405-2344 (Office) mindy@greatersound.com http://www.greatersound.com

Experience comfort and style in this spacious home with an inviting open floor plan. The living room's cozy gas fireplace creates a warm ambiance, while the kitchen's large pantry, island with extra storage, and included appliances make cooking effortless. A dedicated office space on the main level adds convenience. Upstairs, enjoy a versatile bonus room, along with a luxurious primary suite featuring expansive windows, gas fireplace, a huge walk-in closet with built-in organizers, and a 5-piece bath. The 3-car garage offers built-in storage, while the fully fenced backyard and large patio provide the perfect setting for entertaining. Just 1/2 mile to Kentlake High School, 0.8 miles to Lk Sawyer, near parks and trails, with low HOA dues.